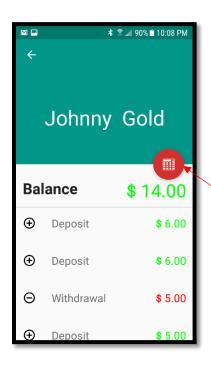

ETMcard.

2. You can also manually enter these transactions. Here's how.

- 1. Scroll up or down to find the cardholder you wish to place a transaction.
- 2. Tap on an individual ETMcard holder's name.
- You will find a list of all of that cardholder's transaction history.
- 4. The keypad icon is used to enter amounts manually.
- 5. Click on this "Keypad" icon.