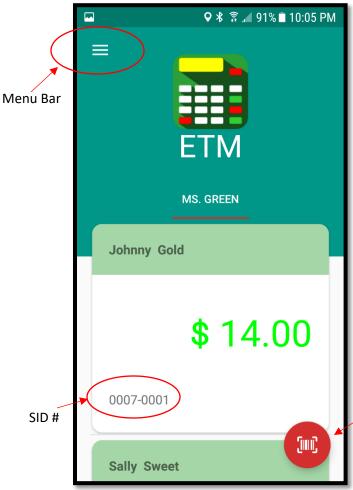

This screen will appear each time you log into the APP. Enter your Login "Email address" and your password. Click "Sign in".

Once you are logged in, your name and a list of your ETMcard holders assigned to you will appear. It will show the balance of each ETMcard holder and their SID#.

In the upper left hand corner you will find 3 horizontal lines. This is the menu bar.

In the lower right hand corner you will find the QR code scanner. Click on this when you want to scan an ETMcard.

When you click on the menu bar, this will slide out. You can add transactions to your library, edit your settings and reset your password.