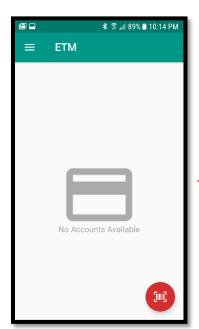

## **LIBRARY**

- 1. This is where you will find your preset amounts.
- 2. Click on the type of transaction.
- 3. Then click on item.

This screen will appear of if you were not assigned any cardholders/students. You will still be able to swipe ETMcards from all accounts attached to the subscription plan. Use the QR code scanner and swipe the QR code symbol. Choose a transaction and amount. Hit "Enter".