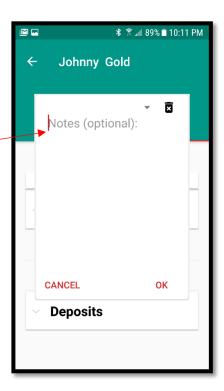

## KEYPAD

- 1. This menu will now appear.
- 2. Click on Keypad to make the keypad appear.
- 3. Use the drop down menu to select the type of transaction to use.
- 4. Type in the amount and hit Enter.

- 4. When item is clicked on, this will appear.
- 5. This is optional. This allows you to add information about the transaction.
- 6. Enter your notes and click "OK".
- 7. If you choose to leave it blank, click "OK".