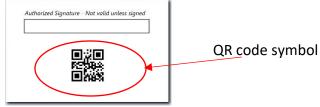

## Ways you can deposit or withdraw from each ETMcard holder.

1. The fastest and simplest way to deposit or withdraw from accounts is to use the QR Scanner. Scan the QR code symbol located on the back of each

ETMcard.

2. You can also manually enter these transactions. Here's how.

- 1. Scroll up or down to find the cardholder you wish to place a transaction.
- 2. Tap on an individual ETMcard holder's name.
- You will find a list of all of that cardholder's transaction history.
- 4. The keypad icon is used to enter amounts manually.
- 5. Click on this "Keypad" icon.