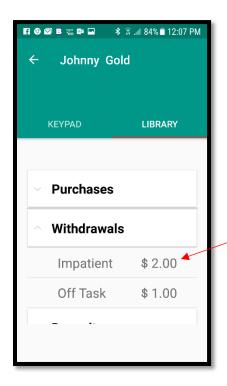

## **LIBRARY**

- 1. This is where you will find your preset amounts.
- 2. Click on the type of transaction.
- 3. Then click on item.

This screen will appear of if you were not assigned any cardholders/students. You will still be able to swipe ETMcards from all accounts attached to the subscription plan. Use the QR code scanner and swipe the QR code symbol. Choose a transaction and amount. Hit "Enter".