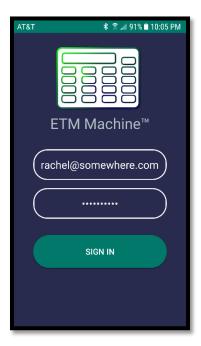

This screen will appear each time you log into the APP. Enter your Login "Email address" and your password. Click "Sign in".

Once you are logged in, your name and a list of your ETMcard holders assigned to you will appear. It will show the balance of each ETMcard holder and their SID#.