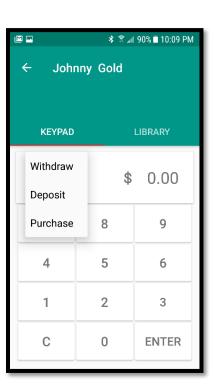

## KEYPAD

- 1. This menu will now appear.
- 2. Click on Keypad to make the keypad appear.
- 3. Use the drop down menu to select the type of transaction to use.
- 4. Type in the amount and hit Enter.

- 4. When item is clicked on, this will appear.
- 5. This is optional. This allows you to add information about the transaction.
- 6. Enter your notes and click "OK".
- 7. If you choose to leave it blank, click "OK".