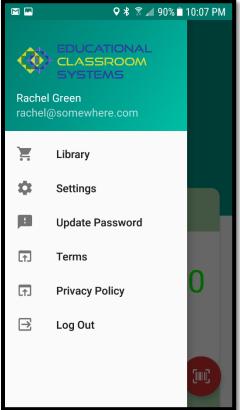

In the upper left hand corner you will find 3 horizontal lines. This is the menu bar.

In the lower right hand corner you will find the QR code scanner. Click on this when you want to scan an ETMcard.

When you click on the menu bar, this will slide out. You can add transactions to your library, edit your settings and reset your password.